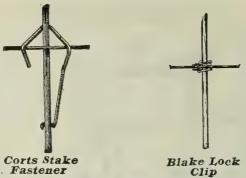

50    | 1000   |
|-----------|--------------------|-------------|--------|--------|
|           | \$0                | 0.25 \$1.00 | \$2.25 | \$8.00 |
|           | very thin, et long | 25 T.00     | 2.25   | 8.00   |

#### JAPANESE GREEN CANE STAKES

These are treated with a coloring that is permanent, making a very attractive stake for all purposes where it is heavy enough. We have these in 3½ foot lengths only. Price, 15c. per doz.; per 100, \$1.00; \$8.25 per 1000.

## **HYACINTH STAKES**

| Used for    | or staking | hyacinths, | tulips | and    |
|-------------|------------|------------|--------|--------|
| slender pla |            |            | 100    |        |
|             | long       | \$0.05     | \$0.25 | \$1.50 |
| 18 "        | "          | 08         | .40    | 2.00   |



## STAKE FASTENERS

These take the place of string entirely, lasting several seasons, used for fastening cross wires to galvanized stakes.

|         |       |       |         | 1000   |
|---------|-------|-------|---------|--------|
| Blakes. | Lock  | Clips | .\$0.85 | \$1.60 |
| Corts.  | Heavy |       | . 1.75  | 3.25   |
| 66      | Light |       | . I.OO  | 1.90   |

## SOUARE PLANT STAKES

| Ī              | hese   | are  | painted  | green  | and    | nicely |
|----------------|--------|------|----------|--------|--------|--------|
| tape           | ered a | nd f | inished. | Each   | Doz.   | 100    |
| $I^{1/2}$      | feet   |      |          | \$0.02 | \$0.12 | \$0.85 |
| 2              | 66     |      |          | 02     | .20    | 1.25   |
| $2^{I}/_{2}$   | 66     |